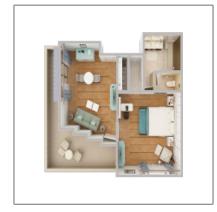

## Detali de baza

| Property Type: | Apartament  |  |
|----------------|-------------|--|
| Listing Type:  | Houses mod  |  |
| Listing ID:    | T2554765    |  |
| Price:         | €850,000    |  |
| View:          | Street      |  |
| Year Built:    | 0           |  |
| Lot Area:      | 95,832 Sqft |  |
| Add Date:      |             |  |