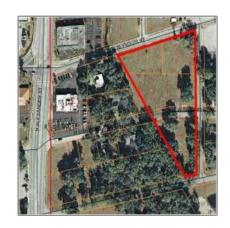

## Adresa

| Country:      | US                    |  |
|---------------|-----------------------|--|
| State:        | CA                    |  |
| County:       | Los Angeles           |  |
| City:         | <b>Woodland Hills</b> |  |
| Zipcode:      | 91365                 |  |
| Floor Number: | 0                     |  |
| Longitude:    | W119° 23' 25.7"       |  |
| Latitude:     | N34° 10' 9.7"         |  |