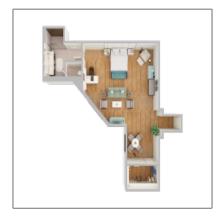

## Detali de baza

| Property Type: | Apartament  |
|----------------|-------------|
| Listing Type:  | Houses mod  |
| Listing ID:    | P4623782    |
| Price:         | €8,500      |
| View:          | Street      |
| Year Built:    | 0           |
| Lot Area:      | 43,560 Sqft |
| Add Date:      |             |