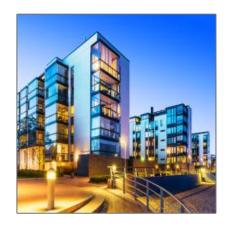

## Residential Houses

- Downey, Los Angeles, California 90239

## Detali de baza

| Property Type: | Apartament  |
|----------------|-------------|
| Listing Type:  | Houses mod  |
| Listing ID:    | P4623782    |
| Price:         | €8,500      |
| View:          | Street      |
| Year Built:    | 0           |
| Lot Area:      | 43,560 Sqft |
| Add Date:      |             |

## Adresa

| Country:      | US             |  |
|---------------|----------------|--|
| State:        | CA             |  |
| County:       | Los Angeles    |  |
| City:         | Downey         |  |
| Zipcode:      | 90239          |  |
| Floor Number: | 0              |  |
| Longitude:    | W119° 52' 12'' |  |
| Latitude:     | N33° 56' 24''  |  |