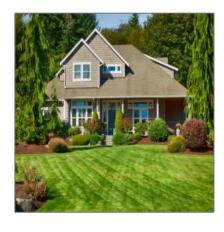

## Residential Houses

- Manhattan Beach, Los Angeles, California 90267

## Detali de baza

| Property Type: | Apartament     |
|----------------|----------------|
| Listing Type:  | Houses mod     |
| Listing ID:    | P4620034       |
| Price:         | €1,200,000     |
| View:          | Street         |
| Year Built:    | 1981           |
| Lot Area:      | 6,918,520 Sqft |
| Add Date:      |                |
|                |                |

## Adresa

| Country:      | US              |  |
|---------------|-----------------|--|
| State:        | CA              |  |
| County:       | Los Angeles     |  |
| City:         | Manhattan Beach |  |
| Zipcode:      | 90267           |  |
| Floor Number: | 0               |  |
| Longitude:    | W119° 35' 24''  |  |
| Latitude:     | N33° 52' 48''   |  |