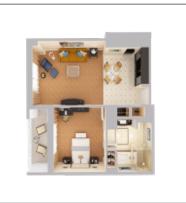

## **Residential Houses**

- Compton, Los Angeles, California 90223

## Detali de baza

| Detali de baza |            | Adresa        |                  |
|----------------|------------|---------------|------------------|
| Property Type: | Apartament | Country:      | US               |
| Listing Type:  | Houses mod | State:        | CA               |
| Listing ID:    | P4597732   | County:       | Los Angeles      |
| Price:         | €29,000    | City:         | Compton          |
| View:          | Street     | Zipcode:      | 90223            |
| Year Built:    | 0          | Floor Number: | 0                |
| Lot Area:      | 7,405 Sqft | Longitude:    | W119° 46' 48.3'' |
| Add Date:      |            | Latitude:     | N33° 53' 59.6''  |