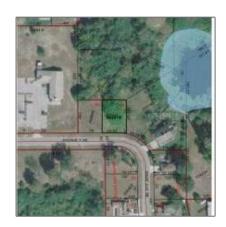

## **Residential Houses**

- Compton, Los Angeles, California 90223

## Detali de baza

| Detali de baza |            | Adresa        |                  |
|----------------|------------|---------------|------------------|
| Property Type: | Apartament | Country:      | US               |
| Listing Type:  | Houses mod | State:        | CA               |
| Listing ID:    | P4597732   | County:       | Los Angeles      |
| Price:         | €29,000    | City:         | Compton          |
| View:          | Street     | Zipcode:      | 90223            |
| Year Built:    | 0          | Floor Number: | 0                |
| Lot Area:      | 7,405 Sqft | Longitude:    | W119° 46' 48.3'' |
| Add Date:      |            | Latitude:     | N33° 53' 59.6''  |