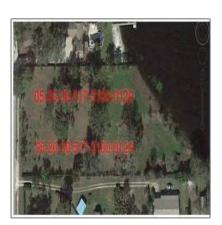

## Detali de baza

| Property Type: | Apartament  |  |
|----------------|-------------|--|
| Listing Type:  | Houses mod  |  |
| Listing ID:    | 05206791    |  |
| Price:         | €199,900    |  |
| View:          | Street      |  |
| Year Built:    | 0           |  |
| Lot Area:      | 36,100 Sqft |  |
| Add Date:      |             |  |
|                |             |  |

## Adresa

| Country:       | US                    |  |
|----------------|-----------------------|--|
| State:         | СА                    |  |
| County:        | Los Angeles           |  |
| City:          | <b>Canyon Country</b> |  |
| Zipcode:       | 91387                 |  |
| Street:        | Sultus St             |  |
| Street Number: | 16610                 |  |
| Floor Number:  | 0                     |  |
| Longitude:     | W119° 34' 27.4''      |  |
| Latitude:      | N34° 23' 52.5''       |  |
|                |                       |  |