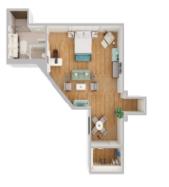

## Detali de baza

| Property Type: | Apartament  |  |
|----------------|-------------|--|
| Listing Type:  | Houses mod  |  |
| Listing ID:    | 05206791    |  |
| Price:         | €199,900    |  |
| View:          | Street      |  |
| Year Built:    | 0           |  |
| Lot Area:      | 36,100 Sqft |  |
| Add Date:      |             |  |
|                |             |  |