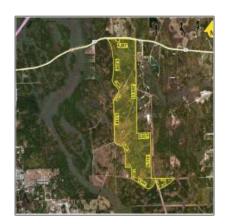

## **Residential Houses**

- Montrose, Los Angeles, California 91021

## Detali de baza

| Detali de baza |                | Adresa        |                |
|----------------|----------------|---------------|----------------|
| Property Type: | Apartament     | Country:      | US             |
| Listing Type:  | Houses mod     | State:        | CA             |
| Listing ID:    | 05206415       | County:       | Los Angeles    |
| Price:         | €10,000,000    | City:         | Montrose       |
| View:          | Street         | Zipcode:      | 91021          |
| Year Built:    | 0              | Floor Number: | 0              |
| Lot Area:      | 1,935,370 Sqft | Longitude:    | W119° 46' 48'' |
| Add Date:      |                | Latitude:     | N34° 12' 36''  |