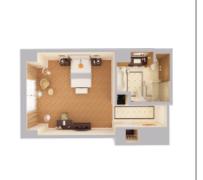

## **Residential Houses**

- Montrose, Los Angeles, California 91021

## Detali de baza

| Detali de baza |                | Adresa        |                |
|----------------|----------------|---------------|----------------|
| Property Type: | Apartament     | Country:      | US             |
| Listing Type:  | Houses mod     | State:        | CA             |
| Listing ID:    | 05206415       | County:       | Los Angeles    |
| Price:         | €10,000,000    | City:         | Montrose       |
| View:          | Street         | Zipcode:      | 91021          |
| Year Built:    | 0              | Floor Number: | 0              |
| Lot Area:      | 1,935,370 Sqft | Longitude:    | W119° 46' 48'' |
| Add Date:      |                | Latitude:     | N34° 12' 36''  |