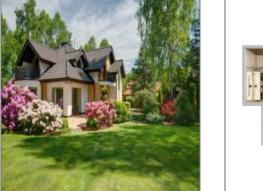

## **Residential Houses**

- 14541 Greenleaf St, Sherman Oaks, Los Angeles, California 91403

## Detali de baza

| Property Type: | Apartament     |  |
|----------------|----------------|--|
| Listing Type:  | Houses mod     |  |
| Listing ID:    | G4702895       |  |
| Price:         | €1,599,000     |  |
| View:          | Street         |  |
| Year Built:    | 1979           |  |
| Lot Area:      | 9,670,320 Sqft |  |
| Add Date:      |                |  |
|                |                |  |

## Adresa

| Country:       | US               |  |
|----------------|------------------|--|
| State:         | СА               |  |
| County:        | Los Angeles      |  |
| City:          | Sherman Oaks     |  |
| Zipcode:       | 91403            |  |
| Street:        | Greenleaf St     |  |
| Street Number: | 14541            |  |
| Floor Number:  | 0                |  |
| Longitude:     | W119° 32' 57.1'' |  |
| Latitude:      | N34° 8' 55.3''   |  |
|                |                  |  |