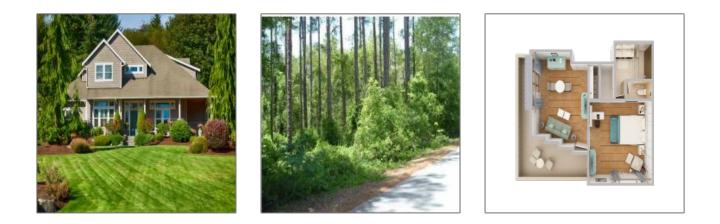

## **Apartament Houses**

- 1870 218th St, Torrance, Los Angeles, California 90501

## Detali de baza

| Property Type: | Apartament  |  |
|----------------|-------------|--|
| Listing Type:  | Houses mod  |  |
| Listing ID:    | G4649193    |  |
| Price:         | €7,900      |  |
| View:          | Street      |  |
| Year Built:    | 0           |  |
| Lot Area:      | 43,124 Sqft |  |
| Add Date:      |             |  |
|                |             |  |

| Country:       | US               |  |
|----------------|------------------|--|
| State:         | CA               |  |
| County:        | Los Angeles      |  |
| City:          | Torrance         |  |
| Zipcode:       | 90501            |  |
| Street:        | 218th St         |  |
| Street Number: | 1870             |  |
| Floor Number:  | 0                |  |
| Longitude:     | W119° 41' 11.8'' |  |
| Latitude:      | N33° 49' 47.2''  |  |