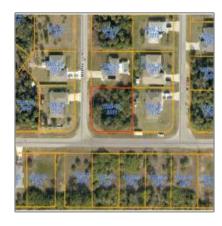

## Adresa

| Country:       | US               |  |
|----------------|------------------|--|
| State:         | CA               |  |
| County:        | Los Angeles      |  |
| City:          | South Gate       |  |
| Zipcode:       | 90280            |  |
| Street:        | Stanford Ave     |  |
| Street Number: | 10346            |  |
| Floor Number:  | 0                |  |
| Longitude:     | W119° 46' 44.6'' |  |
| Latitude:      | N33° 56' 27.7''  |  |