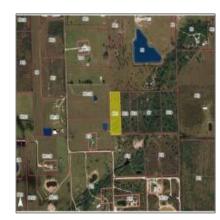

## Detali de baza

| Property Type: | Apartament        |  |
|----------------|-------------------|--|
| Listing Type:  | <b>Houses mod</b> |  |
| Listing ID:    | C7051252          |  |
| Price:         | €35,000           |  |
| View:          | Street            |  |
| Year Built:    | 0                 |  |
| Lot Area:      | 127,688 Sqft      |  |
| Add Date:      |                   |  |

## Adresa

| US             |                                                                    |
|----------------|--------------------------------------------------------------------|
| CA             |                                                                    |
| Los Angeles    |                                                                    |
| San Fernando   |                                                                    |
| 91340          |                                                                    |
| N Workman St   |                                                                    |
| 209            |                                                                    |
| 0              |                                                                    |
| W119° 33' 28'' |                                                                    |
| N34° 17' 20.2" |                                                                    |
|                | CA Los Angeles San Fernando 91340 N Workman St 209 0 W119° 33' 28" |