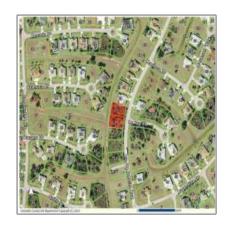

## Adresa

| Country:       | US               |  |
|----------------|------------------|--|
| State:         | CA               |  |
| County:        | Los Angeles      |  |
| City:          | San Pedro        |  |
| Zipcode:       | 90732            |  |
| Street:        | W 10th St        |  |
| Street Number: | 1525             |  |
| Floor Number:  | 0                |  |
| Longitude:     | W119° 41' 21.6'' |  |
| Latitude:      | N33° 44' 4.3''   |  |