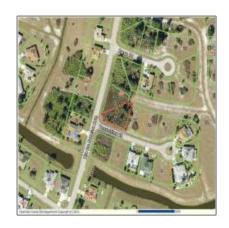

## Adresa

| Country:       | US                       |  |
|----------------|--------------------------|--|
| State:         | CA                       |  |
| County:        | Los Angeles              |  |
| City:          | Glendale                 |  |
| Zipcode:       | 91206                    |  |
| Street:        | Sleepy Hollow<br>Terrace |  |
| Street Number: | 249                      |  |
| Floor Number:  | 0                        |  |
| Longitude:     | W119° 47' 31.4"          |  |
| Latitude:      | N34° 8' 59.8"            |  |