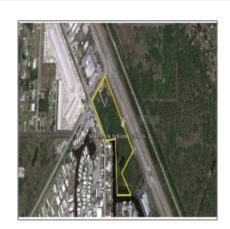

## Property Type: Apartament Listing Type: Houses mod Listing ID: C7046775 Price: €949,000 View: Street Year Built: 0 Lot Area: 190,730 Sqft Add Date:

## Adresa

| Country:       | US             |  |
|----------------|----------------|--|
| State:         | CA             |  |
| County:        | Los Angeles    |  |
| City:          | Pearblossom    |  |
| Zipcode:       | 93553          |  |
| Street:        | E Avenue V-12  |  |
| Street Number: | 12146          |  |
| Floor Number:  | 0              |  |
| Longitude:     | W118° 5' 14.9" |  |
| Latitude:      | N34° 30' 8.4"  |  |