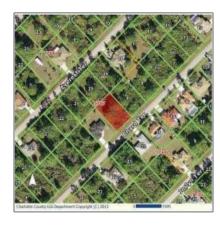

## Adresa

| Country:       | US              |  |
|----------------|-----------------|--|
| State:         | CA              |  |
| County:        | Los Angeles     |  |
| City:          | Chatsworth      |  |
| Zipcode:       | 91311           |  |
| Street:        | Nevada Ave      |  |
| Street Number: | 10138           |  |
| Floor Number:  | 0               |  |
| Longitude:     | W119° 23' 26.5" |  |
| Latitude:      | N34° 15' 17.2'' |  |