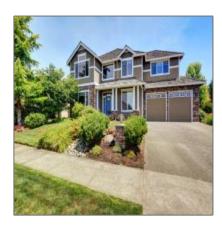

## Apartament Houses mod

- 615 W 17th St, San Pedro, Los Angeles, California 90731

| <b>T</b> . 1 | •    | - 1 | -        |    |     |
|--------------|------|-----|----------|----|-----|
| Deta         | lı . | М   | Δ        | בח | 72  |
| コンケルロ        |      | u   | <b>U</b> | vo | 7.0 |

## Property Type: Apartament Listing Type: Houses mod Listing ID: C7041528 Price: €142,500 View: Street Year Built: 0 Lot Area: 57,066 Sqft Add Date: