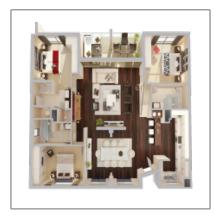

## Property Type: Apartament Listing Type: Houses mod Listing ID: C7003267 Price: €189,900 View: Street Year Built: 0 Lot Area: 95,082 Sqft Add Date: