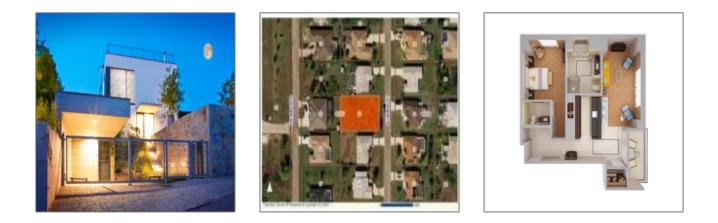

## **Residential Houses**

- 10705 Bellman Ave, Downey, Los Angeles, California 90241

## Detali de baza

| Property Type: | Apartament  |  |
|----------------|-------------|--|
| Listing Type:  | Houses mod  |  |
| Listing ID:    | C688099     |  |
| Price:         | €17,000     |  |
| View:          | Street      |  |
| Year Built:    | 0           |  |
| Lot Area:      | 10,000 Sqft |  |
| Add Date:      |             |  |
|                |             |  |

| Adresa |  |
|--------|--|
|        |  |

| Country:       | US               |  |
|----------------|------------------|--|
| State:         | CA               |  |
| County:        | Los Angeles      |  |
| City:          | Downey           |  |
| Zipcode:       | 90241            |  |
| Street:        | Bellman Ave      |  |
| Street Number: | 10705            |  |
| Floor Number:  | 0                |  |
| Longitude:     | W119° 52' 32.8'' |  |
| Latitude:      | N33° 56' 29.5''  |  |