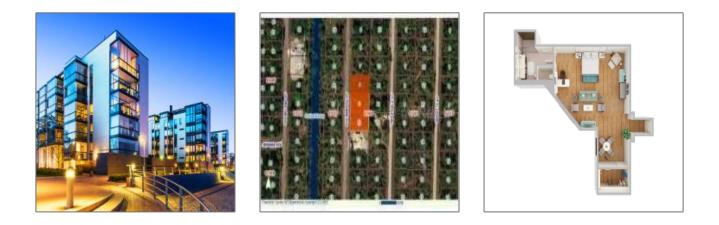

## **Residential Houses**

- 15530 S Budlong Pl, Gardena, Los Angeles, California 90247

## Detali de baza

| Property Type: | Apartament  |  |
|----------------|-------------|--|
| Listing Type:  | Houses mod  |  |
| Listing ID:    | C686670     |  |
| Price:         | €35,000     |  |
| View:          | Street      |  |
| Year Built:    | 0           |  |
| Lot Area:      | 29,999 Sqft |  |
| Add Date:      |             |  |
|                |             |  |

| L |
|---|
|   |

| Country:       | US               |  |
|----------------|------------------|--|
| State:         | СА               |  |
| County:        | Los Angeles      |  |
| City:          | Gardena          |  |
| Zipcode:       | 90247            |  |
| Street:        | S Budlong Pl     |  |
| Street Number: | 15530            |  |
| Floor Number:  | 0                |  |
| Longitude:     | W119° 42' 17.4'' |  |
| Latitude:      | N33° 53' 24''    |  |