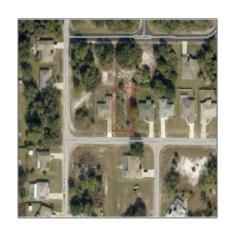

## Adresa

| Country:       | US              |  |
|----------------|-----------------|--|
| State:         | CA              |  |
| County:        | Los Angeles     |  |
| City:          | Acton           |  |
| Zipcode:       | 93510           |  |
| Street:        | Syracuse Ave    |  |
| Street Number: | 3608            |  |
| Floor Number:  | 0               |  |
| Longitude:     | W119° 48' 13.6" |  |
| Latitude:      | N34° 28' 17.3"  |  |