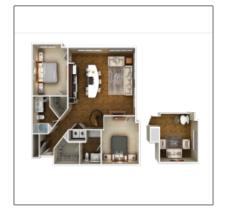

## Detali de baza

| Property Type: | Apartament     |
|----------------|----------------|
| Listing Type:  | Houses mod     |
| Listing ID:    | G4629253       |
| Price:         | €849,900       |
| View:          | Street         |
| Bedrooms:      | 2              |
| Year Built:    | 1923           |
| Lot Area:      | 2,275,140 Sqft |
| Add Date:      |                |