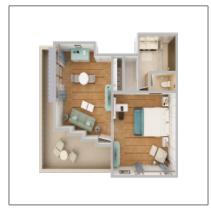

## Detali de baza

## Property Type: Apartament Listing Type: Houses mod Listing ID: G4703906 Price: €23,000 View: Street Year Built: 0 Lot Area: 13,090 Sqft Add Date: